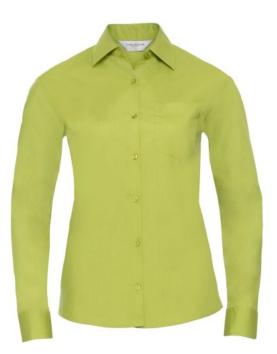

# RUSSELL WOMEN'S LONG SLEEVED POLYCOTTON EASY CARE POPLIN SHIRT

#### Specification

RUSSELL Women's Long Sleeved POLYCOTTON EASY CARE POPLIN Shirt.Elegant and versatile material.Classic, two buttons on cuff.35% Poplin cotton / 65% polyester, 110/105 g / m2.Wash at 50 degrees.EASY CARE - fast sushi, easy to iron white XS lime L